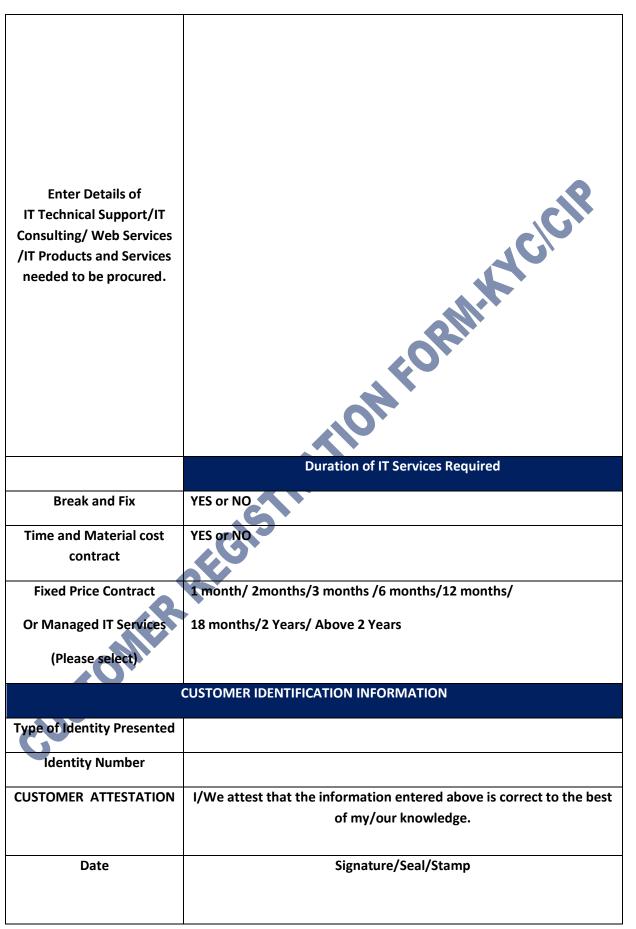

## COMPUTRONIX TECHNOLOGIES CUSTOMER

**REGISTRATION (KYC/CIP) FORM** 

## IT TECH SUPPORT / IT CONSULTING / IT PROCUREMENT & WEB SERVICES. First Name Middle name Last Name Date of Birth Occupation **Type of Business Country of Resident** Signature Date Nationality City/Town/Village/LGA State Street Address/Post code/Postal Mail Address: Telephone number **Email Address** Fax number **Company or Business** Name (If any)